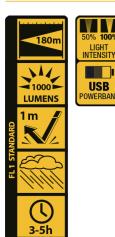

## M-WKL-008YB

Function 100% - 50% - Off

USB powerbank function, output 5V 1A

LED charging status indicator

LED Type 10 Watt LED

Light Output 1000 lumens

Beam Distance 180m

Run Time 100% = 3h / 50% = 5.5h

Water Resistance IP65

Material Aluminium/plastic

Color Black and yellow

Battery operated 1x 4000mAh Lithium batterie pack included

Accessory USB cable

Dimensions 14.80cm x 14.80cm x 4.10cm

Packaging 1 piece in colorbox