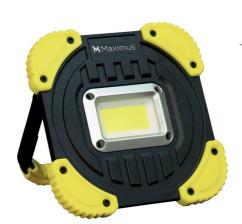

## 10 Watt LED Working Lamp • 1000 Lumen Power

## M-WKL-008YB

Function 100% - 50% - Off

USB powerbank function, output 5V 1A

LED charging status indicator

LED Type 10 Watt LED

Light Output 1000 lumens

Beam Distance 180m

Run Time 100% = 3h / 50% = 5.5h

Water Resistance IP65

Material Aluminium/plastic

Color Black and yellow

Battery operated 1x 4000mAh Lithium batterie pack included

Accessory USB cable

Dimensions 14.80cm x 14.80cm x 4.10cm

Packaging 1 piece in colorbox