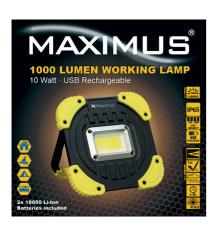

## 10 Watt LED Working Lamp • 1000 Lumen Power

## M-WKL-008YB

Function 100% - 50% - Off

USB powerbank function, output 5V 1A

LED charging status indicator

LED Type 10 Watt LED

Light Output 1000 lumens

Beam Distance 180m

Run Time 100% = 3h / 50% = 5.5h

Water Resistance IP65

Material Aluminium/plastic

Color Black and yellow

Battery operated 1x 4000mAh Lithium batterie pack included

Accessory USB cable

Dimensions 14.80cm x 14.80cm x 4.10cm

Packaging 1 piece in colorbox